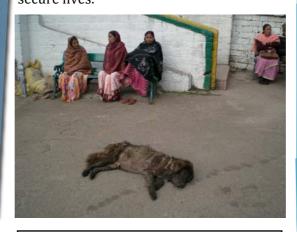

A street dog rests peacefully unperturbed

ABC NUMBERS

Total number of dogs that passed through the ABC

576

spayed and released

571

castrated and released

42