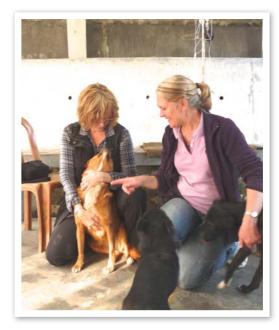

## VOLUNTEER VETERINARY ADVISOR

DAS was fortunate to have a three month visit from Dr. Julie Tolhurst, an Australian vet, who assisted Dr. Sameer Chhetri with operations. She is shown on the right with founding trustee and settlor, Dr. Christine Townend (holding the shelter dog, Cricket).