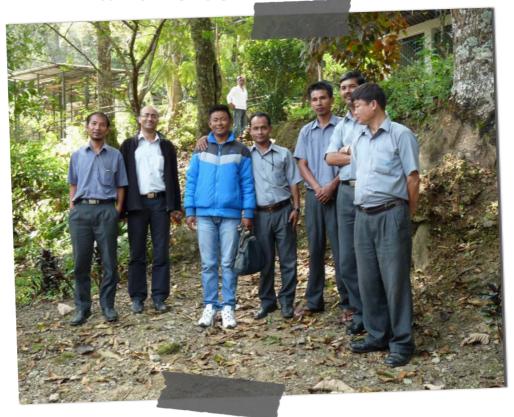

The Team at Kalimpong Animal Shelter

PHOTO SHOWS THE TEAM AT KAS FROM LEFT TO RIGHT: LIL THAPA, DR. DEO PANDEY, GOPAL SUBBA, MAHESH CHETTRI, LAKPA LAMA, ANAND CHETTRI AND SANJEEV RAI

KAS, whose ABC programme started in 1998, has in total spayed, vaccinated against rabies, and