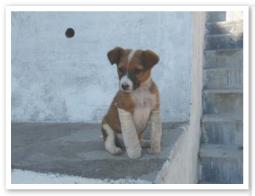

Every time people see an injured dog or cat being collected in the shelter ambulance it helps to spread the message that animal welfare is important. Despite this, the shelters continue to see acts of cruelty. For example, a member of the public reported that a street dog living in the narrow market laneways in Darjeeling had been hit by a kukuri, a heavy, long Nepalese knife. Naren and Rudra roamed the market for some time until they found the dog. It too three weeks for the wound to heal, after which the dog was returned to the place of his capture.