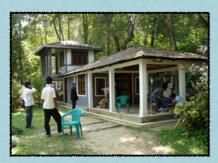

#### **SHELTER BEGINNINGS**

The photo above shows the swampy land purchased for DAS with funds from One Voice (France) so that DAS

could start an ABC programme and stop the poisoning of street dogs in Darjeeling. After DAS had spoken to Darjeeling Municipality, and commenced the ABC programme in 2008, all poisoning of street dogs ceased. The image to the right of this text show the kennels under construction, and below is a street view of the completed shelter with 15 kennels, operating theatre, office, meeting room, volunteer and staff accommodation, kitchen, consultation room, and two isolation kennels. Thanks to Dr. Naveen Pandey, the first Indian vet to work at KAS, and architect Mr. Ashok Pradhan for excellent design and construction.